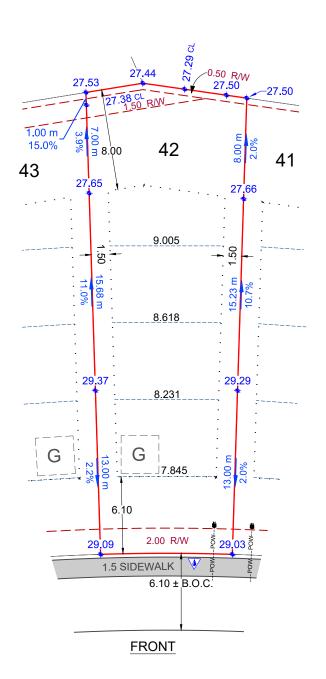

| ELEVATION DETAILS                |       |  |  |
|----------------------------------|-------|--|--|
| HOUSE TYPE:                      |       |  |  |
| FINISHED FLOOR:                  |       |  |  |
| BOTTOM OF FOOTING:               |       |  |  |
| BASEMENT HEIGHT:                 |       |  |  |
| FINISHED GRADE AT-FRONT STEP:    |       |  |  |
|                                  |       |  |  |
| FINISHED GRADE AT-BACK OF HOUSE: |       |  |  |
|                                  |       |  |  |
| GRADE BELOW-BACK/SIDE DOOR SILL: |       |  |  |
|                                  |       |  |  |
| GRADE BELOW-BASEMENT WINDOWS:    |       |  |  |
| TOP OF CONCRETE BASEMENT WALL:   |       |  |  |
| GARAGE FLOOR:                    |       |  |  |
| SANITARY SEWER SERVICE INVERT:   | 26.12 |  |  |
| FOOTING SIZE:                    |       |  |  |
|                                  |       |  |  |

POCKET PLAN

- ALL DISTANCES SHOWN ARE IN METER AND DECIMALS THEREOF.

INFORMATION TO BE USED AS A GUIDELINE ONLY, AND IS SUBJECT TO CHANGE.

**♦ RAIN WATER LEADERS TO BE DETERMINED.**(NO INFORMATION ON ENGINEERING, CONTACT ENGINEER PRIOR TO CONSTRUCTION)

STORM = 27.33

PROPOSED HYDRANT PROPOSED SERVICE PEDESTAL PROPOSED POWER SERVICE PROPOSED FENCE LINE

PROPOSED BACK OF CURB PROPOSED BACK OF WALK PROPOSED LIP OF LANE PROPOSED UTILITY VAULT

B.O.C. B.O.W. L.O.L.

DESIGN GRADE ELEVATION AS-BUILT ELEVATION PROPOSED ELEVATION CENTERLINE ELEVATION