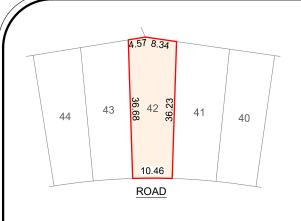

## **DETAILS**

LOT AREA:  $428.12 \text{ m}^2 \text{ } (4608.2 \text{ ft}^2)$ LOT WIDTH AT 6 m FRONT SETBACK = 10.84 m

| LEGEND |   |
|--------|---|
|        | • |

PROPOSED CLEAN OUT PROPOSED STREET LIGHT PROPOSED C.C. LOCATION PROPOSED TRANSFORMER ➂

| LEGAL INFORMATION |       |            |  |  |
|-------------------|-------|------------|--|--|
| LOT               | BLOCK | PLAN NUM.: |  |  |
| 42                | 6     | 192 1793   |  |  |
| CIVIC ADDRESS:    |       |            |  |  |
|                   |       |            |  |  |