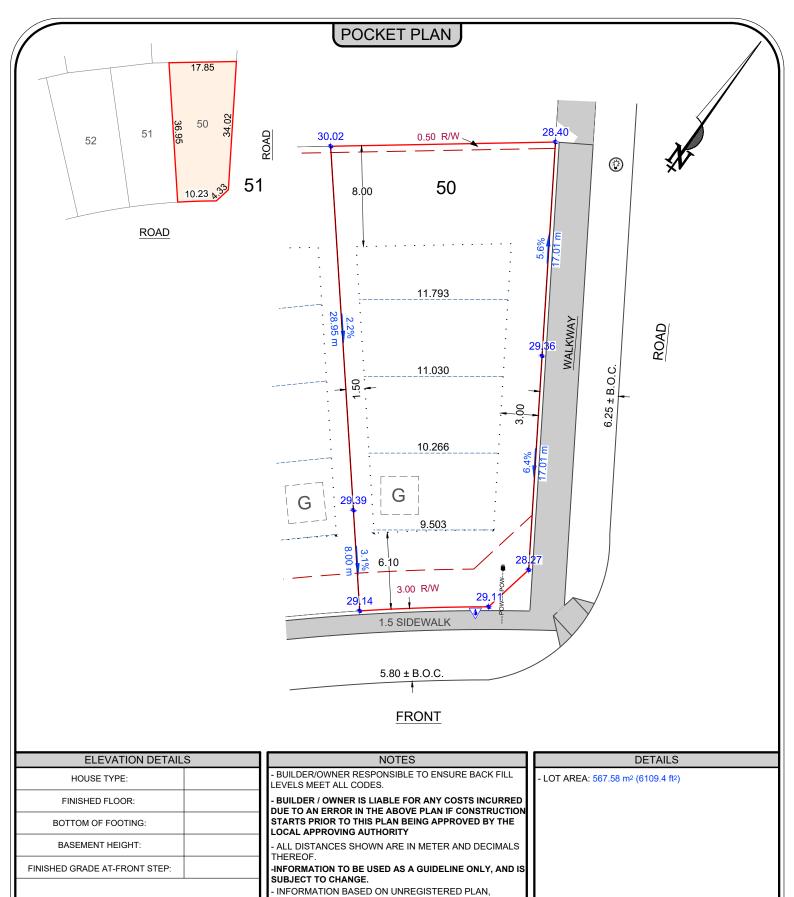

- INFORMATION BASED ON UNREGISTERED PLAN, SUBJECT TO CHANGE.

**♦ RAIN WATER LEADERS TO BE DETERMINED.**(NO INFORMATION ON ENGINEERING, CONTACT ENGINEER PRIOR TO CONSTRUCTION)

- STORM = 27.45

LEGEND PROPOSED CLEAN OUT DESIGN GRADE ELEVATION PROPOSED HYDRANT PROPOSED BACK OF CURB B.O.C PROPOSED STREET LIGHT ூ PROPOSED SERVICE PEDESTAL PROPOSED BACK OF WALK AS-BUILT ELEVATION 000 PROPOSED C.C. LOCATION PROPOSED POWER SERVICE PROPOSED LIP OF LANE L.O.L. PROPOSED ELEVATION 00.00 PROPOSED TRANSFORMER PROPOSED UTILITY VAULT CENTERLINE ELEVATION ٧

| LEGAL INFORMATION |       |            |   |  |  |
|-------------------|-------|------------|---|--|--|
| LOT               | BLOCK | PLAN NUM.: | ] |  |  |
| 50                | 7     | 192 1591   |   |  |  |
| CIVIC ADDRESS:    |       |            |   |  |  |
|                   |       |            |   |  |  |

SUBDIVISION

SOUTHFORT MEADOWS

**LOCATION** 

SASKATCHEWAN

EMAIL: POCKET@PALSGEOMATICS.COM PHONE: 780-455-3177

FAX: **780-481-1301** 10704 - 176TH STREET NW EDMONTON, ALBERTA T5S 1G7

|    | DWG DETAILS                     |                          |             |        |             |  |  |  |
|----|---------------------------------|--------------------------|-------------|--------|-------------|--|--|--|
|    | Rev. No.                        | Date:                    | Drafted By: |        | Description |  |  |  |
|    | PK                              | Mar. 18, 19              | LMATYJANKA  |        |             |  |  |  |
|    | 02                              | .02 Jun. 25, 19 TBURVILL |             | VILL   | REG. PLAN   |  |  |  |
|    |                                 |                          |             |        |             |  |  |  |
|    |                                 |                          |             |        |             |  |  |  |
| er | BUILDER\OWNER: MODEL: JOB NUM.: |                          |             |        |             |  |  |  |
|    |                                 |                          |             |        |             |  |  |  |
|    |                                 |                          |             |        |             |  |  |  |
| •  | LOT ZC                          | NING:                    | R3          | SCALE: | 1:300       |  |  |  |