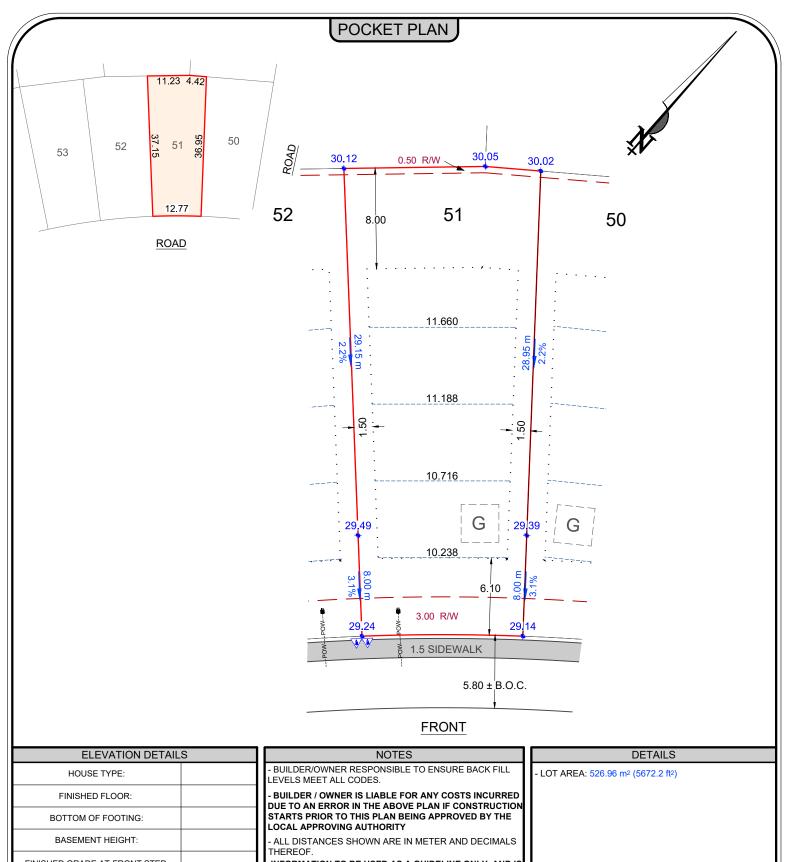

INFORMATION TO BE USED AS A GUIDELINE ONLY, AND IS SUBJECT TO CHANGE.

- INFORMATION BASED ON UNREGISTERED PLAN, SUBJECT TO CHANGE.

**♦ RAIN WATER LEADERS TO BE DETERMINED.**(NO INFORMATION ON ENGINEERING, CONTACT ENGINEER PRIOR TO CONSTRUCTION)

- STORM = 27.64

LEGEND PROPOSED CLEAN OUT DESIGN GRADE ELEVATION PROPOSED HYDRANT PROPOSED BACK OF CURB B.O.C PROPOSED STREET LIGHT ூ PROPOSED BACK OF WALK B.O.W AS-BUILT ELEVATION PROPOSED SERVICE PEDESTAL 000 PROPOSED C.C. LOCATION PROPOSED POWER SERVICE PROPOSED LIP OF LANE L.O.L. PROPOSED ELEVATION 00.00 PROPOSED TRANSFORMER PROPOSED UTILITY VAULT CENTERLINE ELEVATION ٧

| LEGAL INFORMATION |     |                   |            |   |  |  |
|-------------------|-----|-------------------|------------|---|--|--|
| LOT               | BLC | OCK               | PLAN NUM.: | ] |  |  |
| 51                | 7   | 7                 | 192 1591   | l |  |  |
| CIVIC ADDRESS:    |     |                   |            |   |  |  |
|                   |     |                   |            |   |  |  |
|                   |     |                   |            | l |  |  |
| LOCATION          |     | SUBDIVISION       |            | l |  |  |
| ET SASKATCHEWAN   |     | SOUTHFORT MEADOWS |            |   |  |  |
| FT. SASKATCHEWAN  |     | SOUTHFORT MEADOWS |            |   |  |  |