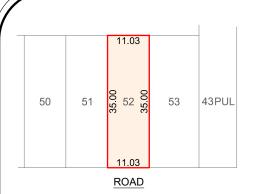

| LEGAL INFORMATION |     |     |            |  |  |  |
|-------------------|-----|-----|------------|--|--|--|
| LOT               | BLC | )CK | PLAN NUM.: |  |  |  |
| 52                |     | 5   | 192 1793   |  |  |  |
| CIVIC ADDRESS:    |     |     |            |  |  |  |
|                   |     |     |            |  |  |  |
|                   |     |     |            |  |  |  |
| <b></b>           |     |     |            |  |  |  |
| LOCATIO           | N   | SU  | IBDIVISION |  |  |  |