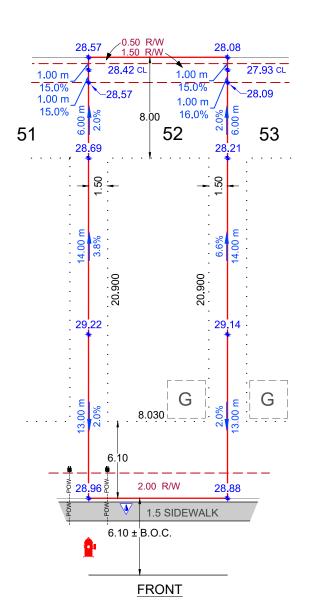

| ELEVATION DETAILS                |       |  |  |  |
|----------------------------------|-------|--|--|--|
| HOUSE TYPE:                      |       |  |  |  |
| FINISHED FLOOR:                  |       |  |  |  |
| BOTTOM OF FOOTING:               |       |  |  |  |
| BASEMENT HEIGHT:                 |       |  |  |  |
| FINISHED GRADE AT-FRONT STEP:    |       |  |  |  |
|                                  |       |  |  |  |
| FINISHED GRADE AT-BACK OF HOUSE: |       |  |  |  |
|                                  |       |  |  |  |
| GRADE BELOW-BACK/SIDE DOOR SILL: |       |  |  |  |
|                                  |       |  |  |  |
| GRADE BELOW-BASEMENT WINDOWS:    |       |  |  |  |
| TOP OF CONCRETE BASEMENT WALL:   |       |  |  |  |
| GARAGE FLOOR:                    |       |  |  |  |
| SANITARY SEWER SERVICE INVERT:   | 26.08 |  |  |  |
| FOOTING SIZE:                    |       |  |  |  |
|                                  |       |  |  |  |

NOTES

- BUILDER/OWNER RESPONSIBLE TO ENSURE BACK FILL LEVELS MEET ALL CODES.

POCKET PLAN

- BUILDER / OWNER IS LIABLE FOR ANY COSTS INCURRED DUE TO AN ERROR IN THE ABOVE PLAN IF CONSTRUCTION STARTS PRIOR TO THIS PLAN BEING APPROVED BY THE LOCAL APPROVING AUTHORITY

- ALL DISTANCES SHOWN ARE IN METER AND DECIMALS THEREOF.

INFORMATION TO BE USED AS A GUIDELINE ONLY, AND IS SUBJECT TO CHANGE.

**♦ RAIN WATER LEADERS TO BE DETERMINED.**(NO INFORMATION ON ENGINEERING, CONTACT ENGINEER PRIOR TO CONSTRUCTION)

- STORM = 27.23

- LOT AREA: 386.05 m<sup>2</sup> (4155.4 ft<sup>2</sup>)

|   | LEGEND                                      |        |                                            |                                             |                  |                                              |                            |
|---|---------------------------------------------|--------|--------------------------------------------|---------------------------------------------|------------------|----------------------------------------------|----------------------------|
|   | PROPOSED CLEAN OUT<br>PROPOSED STREET LIGHT | ▽<br>③ | PROPOSED HYDRANT PROPOSED SERVICE PEDESTAL | PROPOSED BACK OF CURB PROPOSED BACK OF WALK | B.O.C.<br>B.O.W. | DESIGN GRADE ELEVATION<br>AS-BUILT ELEVATION | 00.00<br><del>0</del> 0.00 |
|   | PROPOSED C.C. LOCATION                      | V      | PROPOSED POWER SERVICEPOWPOWPOW            | PROPOSED LIP OF LANE                        | L.O.L.           | PROPOSED ELEVATION                           | 00.00                      |
| П | DDODOSED TDANSEODMED                        |        | DDODOSED EENCE LINE                        | DDODOSED LITH ITV VALUET                    | W                | CENTEDLINE ELEVATION                         | 01.00.0                    |