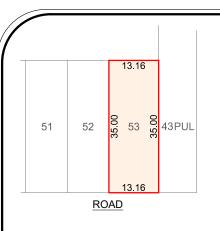

**DETAILS** 

LOT AREA: 460.60 m<sup>2</sup> (4957.9 ft<sup>2</sup>)

STORM = 27.13

B.O.C. B.O.W. L.O.L.

DESIGN GRADE ELEVATION AS-BUILT ELEVATION PROPOSED ELEVATION CENTERLINE ELEVATION

| LEGAL INFORMATION |       |            |  |  |  |  |  |
|-------------------|-------|------------|--|--|--|--|--|
| LOT               | BLOCK | PLAN NUM.: |  |  |  |  |  |
| 53                | 5     | 192 1793   |  |  |  |  |  |
| CIVIC ADDRESS:    |       |            |  |  |  |  |  |
|                   |       |            |  |  |  |  |  |