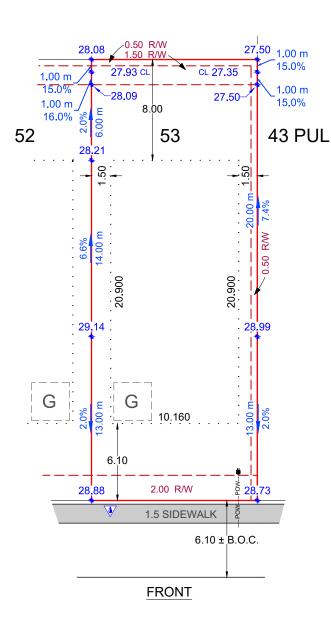

| ELEVATION DETAILS                |       |  |  |  |  |
|----------------------------------|-------|--|--|--|--|
| HOUSE TYPE:                      |       |  |  |  |  |
| FINISHED FLOOR:                  |       |  |  |  |  |
| BOTTOM OF FOOTING:               |       |  |  |  |  |
| BASEMENT HEIGHT:                 |       |  |  |  |  |
| FINISHED GRADE AT-FRONT STEP:    |       |  |  |  |  |
|                                  |       |  |  |  |  |
| FINISHED GRADE AT-BACK OF HOUSE: |       |  |  |  |  |
|                                  |       |  |  |  |  |
| GRADE BELOW-BACK/SIDE DOOR SILL: |       |  |  |  |  |
|                                  |       |  |  |  |  |
| GRADE BELOW-BASEMENT WINDOWS:    |       |  |  |  |  |
| TOP OF CONCRETE BASEMENT WALL:   |       |  |  |  |  |
| GARAGE FLOOR:                    |       |  |  |  |  |
| SANITARY SEWER SERVICE INVERT:   | 25.98 |  |  |  |  |
| FOOTING SIZE:                    |       |  |  |  |  |
|                                  |       |  |  |  |  |

NOTES - BUILDER/OWNER RESPONSIBLE TO ENSURE BACK FILL LEVELS MEET ALL CODES.

- BUILDER / OWNER IS LIABLE FOR ANY COSTS INCURRED DUE TO AN ERROR IN THE ABOVE PLAN IF CONSTRUCTION STARTS PRIOR TO THIS PLAN BEING APPROVED BY THE LOCAL APPROVING AUTHORITY

- ALL DISTANCES SHOWN ARE IN METER AND DECIMALS THEREOF.

INFORMATION TO BE USED AS A GUIDELINE ONLY, AND IS SUBJECT TO CHANGE.

ARAIN WATER LEADERS TO BE DETERMINED.

(NO INFORMATION ON ENGINEERING, CONTACT ENGINEER PRIOR TO CONSTRUCTION)

**DETAILS** 

LOT AREA: 460.60 m<sup>2</sup> (4957.9 ft<sup>2</sup>)

STORM = 27.13

## LEGEND

PROPOSED CLEAN OUT PROPOSED STREET LIGHT PROPOSED C.C. LOCATION PROPOSED TRANSFORMER ➂

PROPOSED HYDRANT PROPOSED SERVICE PEDESTAL PROPOSED POWER SERVICE PROPOSED FENCE LINE

PROPOSED BACK OF CURB PROPOSED BACK OF WALK PROPOSED LIP OF LANE PROPOSED UTILITY VAULT

B.O.C. B.O.W. L.O.L.

DESIGN GRADE ELEVATION AS-BUILT ELEVATION PROPOSED ELEVATION CENTERLINE ELEVATION

| LEGAL INFORMATION |       |            |  |  |  |  |  |
|-------------------|-------|------------|--|--|--|--|--|
| LOT               | BLOCK | PLAN NUM.: |  |  |  |  |  |
| 53                | 5     | 192 1793   |  |  |  |  |  |
| CIVIC ADDRESS:    |       |            |  |  |  |  |  |
|                   |       |            |  |  |  |  |  |