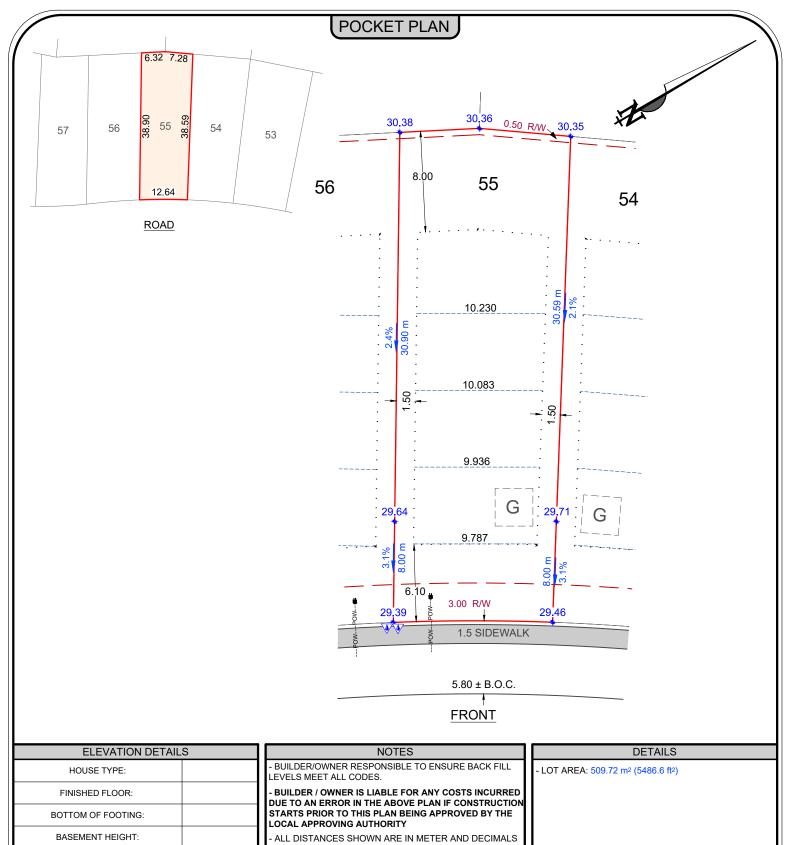

STORM = 27.79

| LEGEND                 |                                 |                        |        |                        |          |  |  |  |
|------------------------|---------------------------------|------------------------|--------|------------------------|----------|--|--|--|
| PROPOSED CLEAN OUT     | PROPOSED HYDRANT                | PROPOSED BACK OF CURB  | B.O.C. | DESIGN GRADE ELEVATION | 00.00    |  |  |  |
| PROPOSED STREET LIGHT  | PROPOSED SERVICE PEDESTAL       | PROPOSED BACK OF WALK  | B.O.W. | AS-BUILT ELEVATION     | 00.00    |  |  |  |
| PROPOSED C.C. LOCATION | PROPOSED POWER SERVICEPOWPOWPOW | PROPOSED LIP OF LANE   | L.O.L. | PROPOSED ELEVATION     | (00.00)  |  |  |  |
| PROPOSED TRANSFORMER   | PROPOSED FENCE LINE —x—x—x—     | PROPOSED UTILITY VAULT | V      | CENTERLINE ELEVATION   | CL 0.0 💠 |  |  |  |

| LEGAL INFORMATION |        |                   |            |   |  |  |  |  |
|-------------------|--------|-------------------|------------|---|--|--|--|--|
| LOT               | BLC    |                   | PLAN NUM.: |   |  |  |  |  |
| 55                |        | 7                 | 192 1591   | l |  |  |  |  |
| CIVIC ADDRESS:    |        |                   |            |   |  |  |  |  |
|                   |        |                   |            |   |  |  |  |  |
|                   |        |                   |            |   |  |  |  |  |
| LOCATION          |        | SUBDIVISION       |            | l |  |  |  |  |
| ET. SASKATO       | CHEWAN | SOUTHFORT MEADOWS |            |   |  |  |  |  |