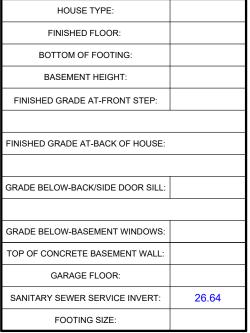

STORM = 27.79

| LEGEND                 |                                 |                        |        |                        |          |  |  |  |
|------------------------|---------------------------------|------------------------|--------|------------------------|----------|--|--|--|
| PROPOSED CLEAN OUT     | PROPOSED HYDRANT                | PROPOSED BACK OF CURB  | B.O.C. | DESIGN GRADE ELEVATION | 00.00    |  |  |  |
| PROPOSED STREET LIGHT  | PROPOSED SERVICE PEDESTAL       | PROPOSED BACK OF WALK  | B.O.W. | AS-BUILT ELEVATION     | 00.00    |  |  |  |
| PROPOSED C.C. LOCATION | PROPOSED POWER SERVICEPOWPOWPOW | PROPOSED LIP OF LANE   | L.O.L. | PROPOSED ELEVATION     | (00.00)  |  |  |  |
| PROPOSED TRANSFORMER   | PROPOSED FENCE LINE —x—x—x—     | PROPOSED UTILITY VAULT | V      | CENTERLINE ELEVATION   | CL 0.0 💠 |  |  |  |