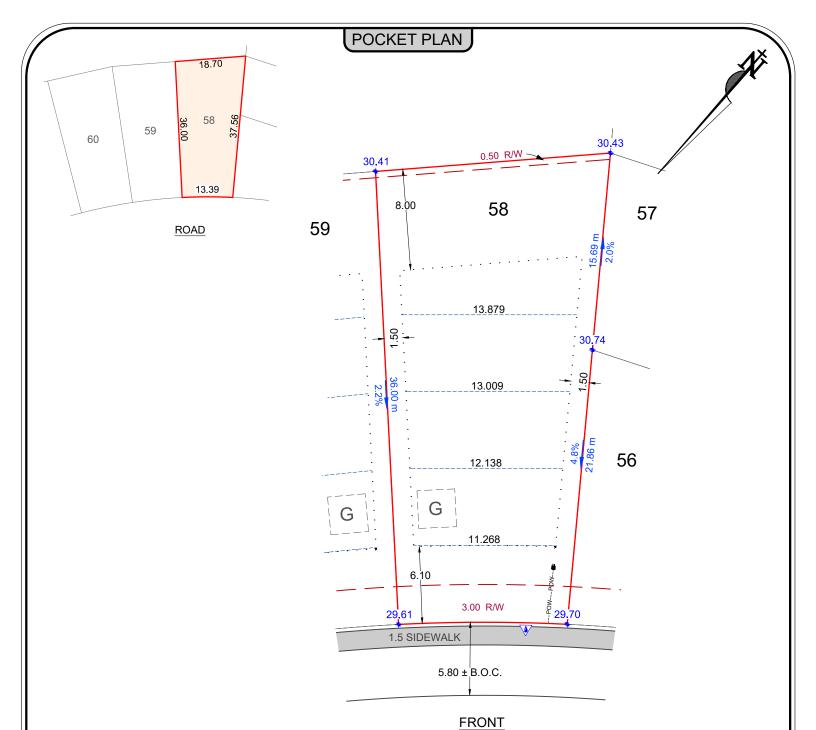

ALL DISTANCES SHOWN ARE IN METER AND DECIMALS THEREOF

INFORMATION TO BE USED AS A GUIDELINE ONLY, AND IS SUBJECT TO CHANGE.

INFORMATION BASED ON UNREGISTERED PLAN, SUBJECT TO CHANGE.

STORM = 28.10

**DETAILS** LOT AREA: 585.25 m<sup>2</sup> (6299.6 ft<sup>2</sup>)

ARAIN WATER LEADERS TO BE DETERMINED.

(NO INFORMATION ON ENGINEERING, CONTACT ENGINEER PRIOR TO CONSTRUCTION)

| L | EG | iΕ | ND |
|---|----|----|----|

PROPOSED CLEAN OUT PROPOSED STREET LIGHT PROPOSED C.C. LOCATION PROPOSED TRANSFORMER

| LEGAL INFORMATION |       |            |  |  |  |
|-------------------|-------|------------|--|--|--|
| LOT               | BLOCK | PLAN NUM.: |  |  |  |
| 58                | 9     | 192 1591   |  |  |  |
| CIVIC ADDRESS:    |       |            |  |  |  |
|                   |       |            |  |  |  |