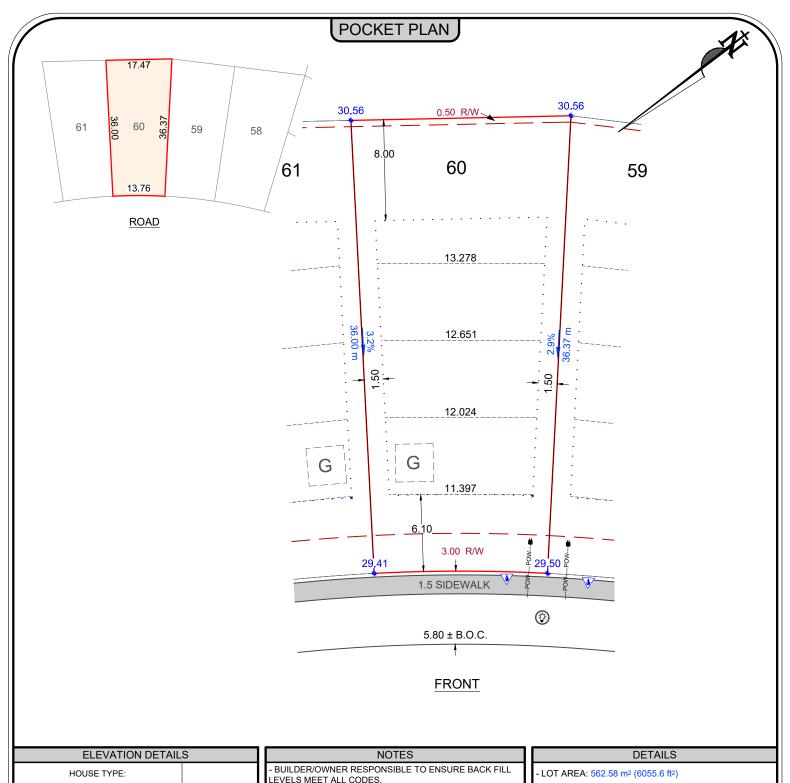

- ALL DISTANCES SHOWN ARE IN METER AND DECIMALS THEREOF.

INFORMATION TO BE USED AS A GUIDELINE ONLY, AND IS SUBJECT TO CHANGE.

- INFORMATION BASED ON UNREGISTERED PLAN, SUBJECT TO CHANGE.

**♦ RAIN WATER LEADERS TO BE DETERMINED.**(NO INFORMATION ON ENGINEERING, CONTACT ENGINEER PRIOR TO CONSTRUCTION)

STORM = 27.90

| LEGEND                 |   |                                 |                        |        |                        |                        |
|------------------------|---|---------------------------------|------------------------|--------|------------------------|------------------------|
| PROPOSED CLEAN OUT     | Ā | PROPOSED HYDRANT                | PROPOSED BACK OF CURB  | B.O.C. | DESIGN GRADE ELEVATION | 00.00<br><del>\$</del> |
| PROPOSED STREET LIGHT  | ூ | PROPOSED SERVICE PEDESTAL       | PROPOSED BACK OF WALK  | B.O.W. | AS-BUILT ELEVATION     | 00.00<br>🕱             |
| PROPOSED C.C. LOCATION | V | PROPOSED POWER SERVICEPOWPOWPOW | PROPOSED LIP OF LANE   | L.O.L. | PROPOSED ELEVATION     | 00.00                  |
| PROPOSED TRANSFORMER   | T | PROPOSED FENCE LINE -x-x-x-     | PROPOSED UTILITY VAULT | V      | CENTERLINE ELEVATION   | CL 0.0 ◆               |

| LE             | GAL INF          | ORMATION    | NC           |         |                     |  |            |   |
|----------------|------------------|-------------|--------------|---------|---------------------|--|------------|---|
| LOT            | BLOCK            |             | BLOCK        |         | LOT BLOCK PLAN NUM. |  | PLAN NUM.: | ] |
| 60             | 9                |             | 9            |         | 192 1591            |  |            |   |
| CIVIC ADDRESS: |                  |             |              |         |                     |  |            |   |
|                |                  |             | EMAIL:       |         |                     |  |            |   |
|                |                  |             | PHONE        |         |                     |  |            |   |
|                |                  |             |              | FAX: 7  |                     |  |            |   |
| LOCATIO        | N                | SUBDIVISION |              | 10704 - |                     |  |            |   |
| FT. SASKATO    | ET. SASKATCHEWAN |             | FORT MEADOWS | FDMON   |                     |  |            |   |