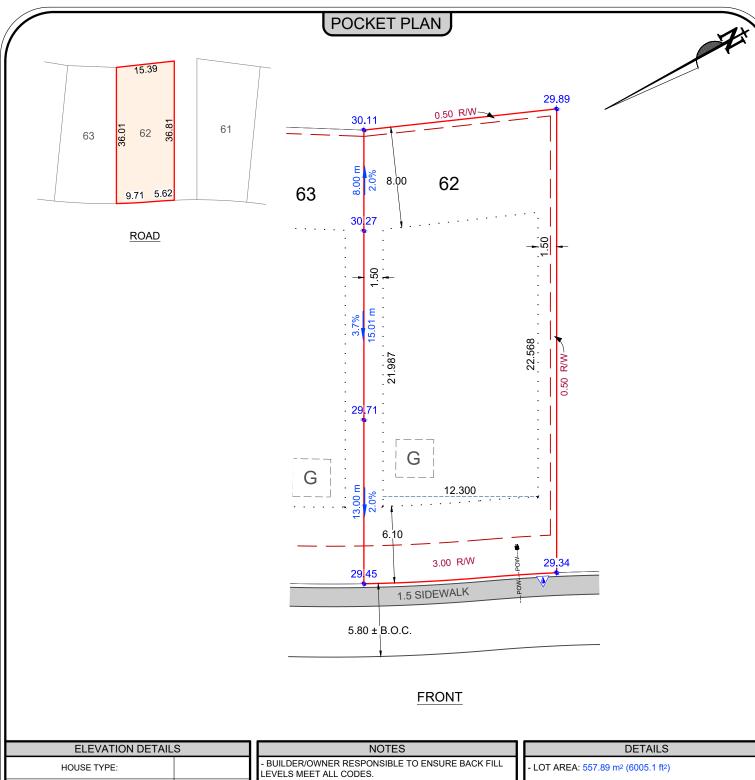

- BUILDER / OWNER IS LIABLE FOR ANY COSTS INCURRED DUE TO AN ERROR IN THE ABOVE PLAN IF CONSTRUCTION STARTS PRIOR TO THIS PLAN BEING APPROVED BY THE LOCAL APPROVING AUTHORITY

ALL DISTANCES SHOWN ARE IN METER AND DECIMALS THEREOF

INFORMATION TO BE USED AS A GUIDELINE ONLY, AND IS SUBJECT TO CHANGE.

INFORMATION BASED ON UNREGISTERED PLAN,

SUBJECT TO CHANGE.

(NO INFORMATION ON ENGINEERING, CONTACT ENGINEER PRIOR TO CONSTRUCTION)

| LEGEND                 |                                 |                        |        |                        |                       |  |  |  |  |  |
|------------------------|---------------------------------|------------------------|--------|------------------------|-----------------------|--|--|--|--|--|
| PROPOSED CLEAN OUT     | PROPOSED HYDRANT                | PROPOSED BACK OF CURB  | B.O.C. | DESIGN GRADE ELEVATION | 00,00<br><del>♦</del> |  |  |  |  |  |
| PROPOSED STREET LIGHT  | PROPOSED SERVICE PEDESTAL       | PROPOSED BACK OF WALK  | B.O.W. | AS-BUILT ELEVATION     | 00.00<br>M            |  |  |  |  |  |
| PROPOSED C.C. LOCATION | PROPOSED POWER SERVICEPOWPOWPOW | PROPOSED LIP OF LANE   | L.O.L. | PROPOSED ELEVATION     | (00.00)               |  |  |  |  |  |
| PROPOSED TRANSFORMER   | PROPOSED FENCE LINE —x—x—       | PROPOSED UTILITY VAULT | V      | CENTERLINE ELEVATION   | CL 0.0 💠              |  |  |  |  |  |

| LEGAL INFORMATION |             |                                        |                                          | DWG DETAILS    |                     |             |        |        |             |
|-------------------|-------------|----------------------------------------|------------------------------------------|----------------|---------------------|-------------|--------|--------|-------------|
| LOT               | BLOCK       | PLAN NUM.:                             | L PI Pals Geor                           | natice         | Rev. No.            | Date:       | Drafte | d By:  | Description |
| 62                | 9           | 192 1591                               | I als George                             |                | PK                  | Jun. 25, 19 | TBUR   | VILL   |             |
| CIVIC ADDRESS:    |             |                                        | Corp.                                    |                |                     |             |        |        |             |
|                   |             | EMAIL: POCKET@PALSGEOMATICS.COM        | Canadian<br>Home Builders<br>Association |                |                     |             |        |        |             |
|                   |             | PHONE: 780-455-3177  FAX: 780-481-1301 |                                          | BUILDER\OWNER: |                     |             |        |        |             |
| LOCATIO           | N S         | SUBDIVISION                            | 10704 - 176TH STREET NW                  | nonton         | MODEL:<br>JOB NUM.: |             |        |        |             |
| ET. SASKATO       | CHEWAN SOUT | HFORT MEADOWS                          | EDMONTON, ALBERTA T5S 1G7                |                | LOT ZO              |             | R3     | SCALE: | 1:300       |