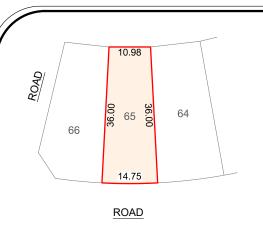

| D | E. | ГΑ | ΙL | S |
|---|----|----|----|---|

LOT AREA: 464.16 m<sup>2</sup> (4996.2 ft<sup>2</sup>)

| OPOSED CLEAN OUT | $\bigcirc$ | PROPOSED HYDRANT |
|------------------|------------|------------------|

DESIGN GRADE ELEVATION AS-BUILT ELEVATION PROPOSED ELEVATION CENTERLINE ELEVATION

| LEGAL INFORMATION |       |            |  |
|-------------------|-------|------------|--|
| LOT               | BLOCK | PLAN NUM.: |  |
| 65                | 9     | 192 1591   |  |
| CIVIC ADDRESS:    |       |            |  |