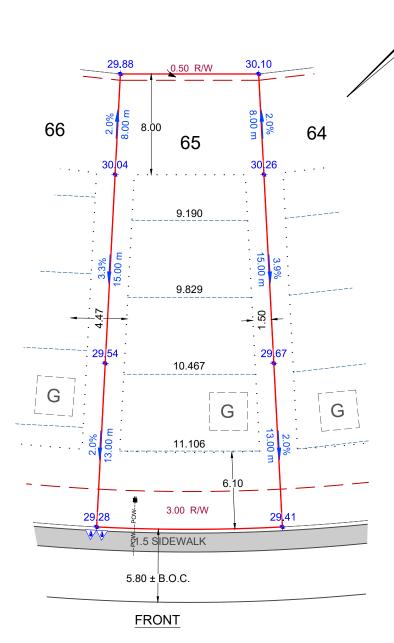

- ALL DISTANCES SHOWN ARE IN METER AND DECIMALS THEREOF.

INFORMATION TO BE USED AS A GUIDELINE ONLY, AND IS SUBJECT TO CHANGE.

- INFORMATION BASED ON UNREGISTERED PLAN, SUBJECT TO CHANGE.

ARIN WATER LEADERS TO BE DETERMINED.
(NO INFORMATION ON ENGINEERING, CONTACT ENGINEER PRIOR TO CONSTRUCTION)

| D | E. | ГΑ | ΙL | S |
|---|----|----|----|---|

LOT AREA: 464.16 m<sup>2</sup> (4996.2 ft<sup>2</sup>)

| OPOSED CLEAN OUT | $\bigcirc$ | PROPOSED HYDRANT |
|------------------|------------|------------------|

PROPOSED SERVICE PEDESTAL
PROPOSED POWER SERVICE PROPOSED FENCE LINE

PROPOSED BACK OF CURB PROPOSED BACK OF WALK PROPOSED LIP OF LANE PROPOSED UTILITY VAULT B.O.C. DESIG B.O.W. AS-BU L.O.L. PROPO CENTE

DESIGN GRADE ELEVATION AS-BUILT ELEVATION PROPOSED ELEVATION CENTERLINE ELEVATION

| LEGAL INFORMATION |       |            |  |
|-------------------|-------|------------|--|
| LOT               | BLOCK | PLAN NUM.: |  |
| 65                | 9     | 192 1591   |  |
| CIVIC ADDRESS:    |       |            |  |

PROPOSED C.C. LOCATION

PROPOSED TRANSFORMER

LOCATION SUBDIVISION
ET. SASKATCHEWAN SOUTHFORT MEADOWS

LEGEND

770

EMAIL: POCKET@PALSGEOMATICS.COM PHONE: 780-455-3177

FAX: 780-481-1301 10704 - 176TH STREET NW EDMONTON, ALBERTA T5S 1G7