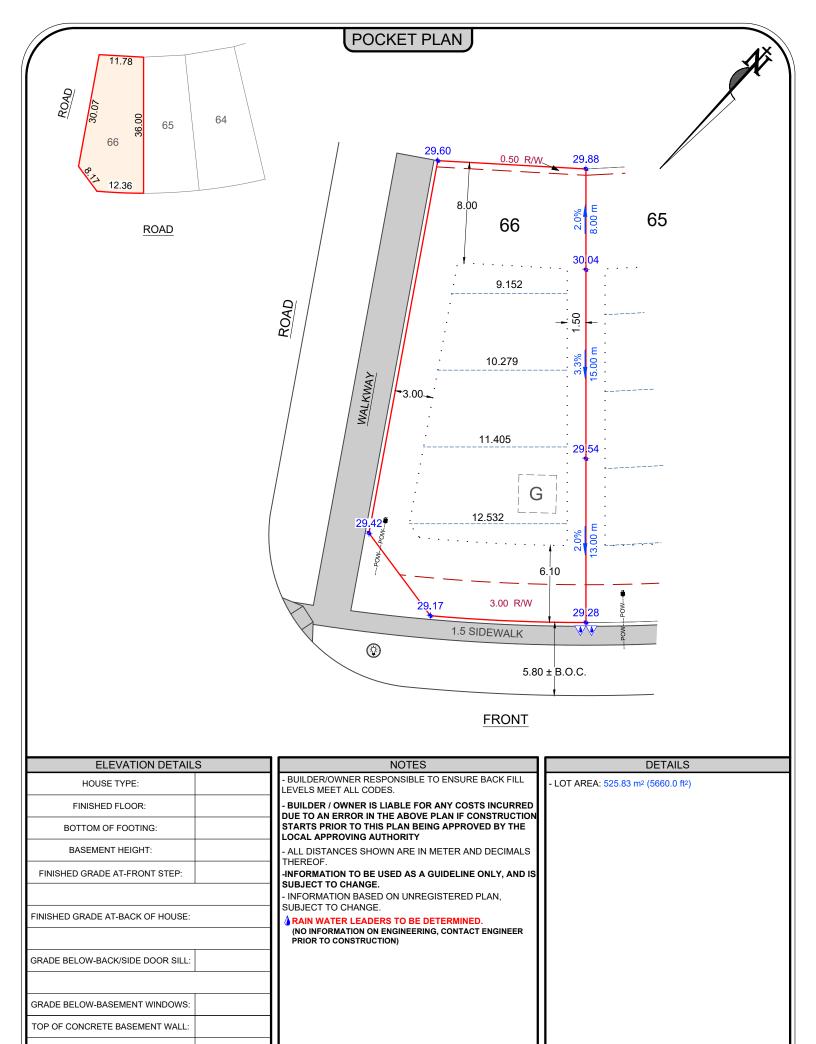

LEGAL INFORMATION

LOT BLOCK PLAN NUM.:
66 9 192 1591

CIVIC ADDRESS:

LOCATION SUBDIVISION

SOUTHFORT MEADOWS

SANITARY SEWER SERVICE INVERT:
FOOTING SIZE:

SASKATCHEWAN

EMAIL: POCKET@PALSGEOMATICS.COM PHONE: 780-455-3177