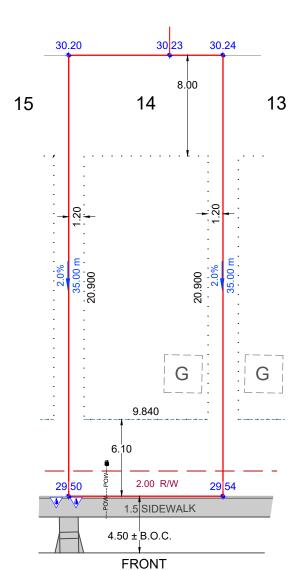

POCKET PLAN

| ELEVATION DETAIL                 | S     |
|----------------------------------|-------|
| HOUSE TYPE:                      |       |
| FINISHED FLOOR:                  |       |
| BOTTOM OF FOOTING:               |       |
| BASEMENT HEIGHT:                 |       |
| FINISHED GRADE AT-FRONT STEP:    |       |
|                                  |       |
| FINISHED GRADE AT-BACK OF HOUSE: |       |
|                                  |       |
| GRADE BELOW-BACK/SIDE DOOR SILL: |       |
|                                  |       |
| GRADE BELOW-BASEMENT WINDOWS:    |       |
| TOP OF CONCRETE BASEMENT WALL:   |       |
| GARAGE FLOOR:                    |       |
| SANITARY SEWER SERVICE INVERT:   | 26.66 |
| FOOTING SIZE:                    |       |
|                                  |       |

## **DETAILS**

LOT AREA: 428.40 m<sup>2</sup> (4611.3 ft<sup>2</sup>)

STORM = 27.31

|                    |          |                  | LEGE | ND  |
|--------------------|----------|------------------|------|-----|
| PROPOSED CLEAN OUT | $\nabla$ | PROPOSED HYDRANT | •    | PRC |

B.O.C. B.O.W. L.O.L.

DESIGN GRADE ELEVATION AS-BUILT ELEVATION PROPOSED ELEVATION CENTERLINE ELEVATION

| LEGAL INFORMATION   |    |              |  |  |
|---------------------|----|--------------|--|--|
| LOT BLOCK PLAN NUM. |    |              |  |  |
| 14                  | 13 | UNREGISTERED |  |  |
| CIVIC ADDRESS:      |    |              |  |  |
|                     |    |              |  |  |