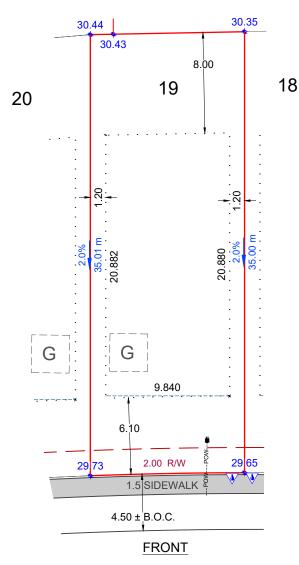

## **ELEVATION DETAILS** FINISHED FLOOR: BOTTOM OF FOOTING: BASEMENT HEIGHT: FINISHED GRADE AT-FRONT STEP: FINISHED GRADE AT-BACK OF HOUSE: GRADE BELOW-BACK/SIDE DOOR SILL: GRADE BELOW-BASEMENT WINDOWS: TOP OF CONCRETE BASEMENT WALL: GARAGE FLOOR: SANITARY SEWER SERVICE INVERT: FOOTING SIZE:

## **DETAILS**

LOT AREA: 427.99 m2 (4606.9 ft2)

STORM = 27.47

LEGEND

PROPOSED CLEAN OUT PROPOSED STREET LIGHT PROPOSED C.C. LOCATION PROPOSED TRANSFORMER (1)

PROPOSED HYDRANT PROPOSED SERVICE PEDESTAL PROPOSED POWER SERVICE PROPOSED FENCE LINE

PROPOSED BACK OF CURB PROPOSED BACK OF WALK PROPOSED LIP OF LANE PROPOSED UTILITY VAULT

B.O.C. B.O.W. L.O.L.

DESIGN GRADE ELEVATION AS-BUILT ELEVATION PROPOSED ELEVATION CENTERLINE ELEVATION

| LEGAL INFORMATION |       |              |  |  |  |
|-------------------|-------|--------------|--|--|--|
| LOT               | BLOCK | PLAN NUM.    |  |  |  |
| 19                | 13    | UNREGISTERED |  |  |  |
| CIVIC ADDRESS:    |       |              |  |  |  |
|                   |       |              |  |  |  |