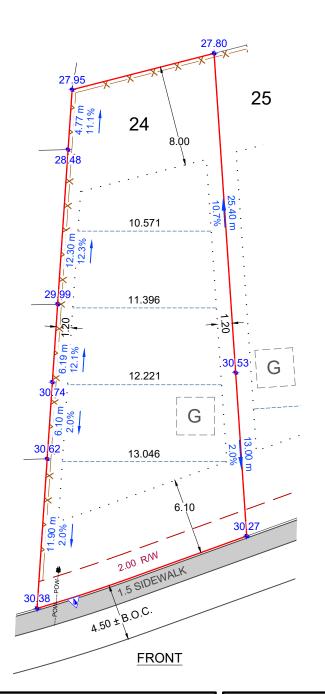

| ELEVATION DETAILS                |       |  |  |  |  |
|----------------------------------|-------|--|--|--|--|
| HOUSE TYPE:                      |       |  |  |  |  |
| FINISHED FLOOR:                  |       |  |  |  |  |
| BOTTOM OF FOOTING:               |       |  |  |  |  |
| BASEMENT HEIGHT:                 |       |  |  |  |  |
| FINISHED GRADE AT-FRONT STEP:    |       |  |  |  |  |
|                                  |       |  |  |  |  |
| FINISHED GRADE AT-BACK OF HOUSE: |       |  |  |  |  |
|                                  |       |  |  |  |  |
| GRADE BELOW-BACK/SIDE DOOR SILL: |       |  |  |  |  |
|                                  |       |  |  |  |  |
| GRADE BELOW-BASEMENT WINDOWS:    |       |  |  |  |  |
| TOP OF CONCRETE BASEMENT WALL:   |       |  |  |  |  |
| GARAGE FLOOR:                    |       |  |  |  |  |
| SANITARY SEWER SERVICE INVERT:   | 27.52 |  |  |  |  |
| FOOTING SIZE:                    |       |  |  |  |  |
|                                  |       |  |  |  |  |

ALL DISTANCES SHOWN ARE IN METER AND DECIMALS THEREOF.

INFORMATION TO BE USED AS A GUIDELINE ONLY, AND IS SUBJECT TO CHANGE.

RAIN WATER LEADERS TO BE DETERMINED.
(NO INFORMATION ON ENGINEERING, CONTACT ENGINEER PRIOR TO CONSTRUCTION)

- INFORMATION BASED ON UNREGISTERED PLAN, SUBJECT TO CHANGE.

DEVELOPER FENCE WILL BE CONSTRUCTED WITHIN THE BOUNDARY OF THIS LOT.

# **DETAILS**

LOT AREA: 555.59 m<sup>2</sup> (5980.3 ft<sup>2</sup>)

LOWEST BOTTOM OF FOOTING 27.45

LOWEST BUILDING OPENING: 27.65

STORM = 28.17