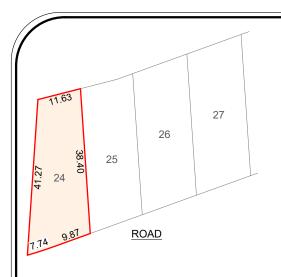

# **DETAILS**

LOT AREA: 555.59 m<sup>2</sup> (5980.3 ft<sup>2</sup>)

LOWEST BOTTOM OF FOOTING 27.45

LOWEST BUILDING OPENING: 27.65

STORM = 28.17