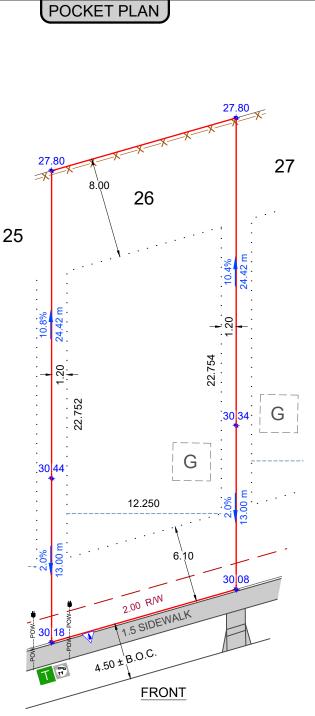

| ELEVATION DETAILS                |  |  |  |  |  |  |
|----------------------------------|--|--|--|--|--|--|
|                                  |  |  |  |  |  |  |
|                                  |  |  |  |  |  |  |
|                                  |  |  |  |  |  |  |
|                                  |  |  |  |  |  |  |
|                                  |  |  |  |  |  |  |
|                                  |  |  |  |  |  |  |
| FINISHED GRADE AT-BACK OF HOUSE: |  |  |  |  |  |  |
|                                  |  |  |  |  |  |  |
|                                  |  |  |  |  |  |  |
|                                  |  |  |  |  |  |  |
|                                  |  |  |  |  |  |  |
|                                  |  |  |  |  |  |  |
|                                  |  |  |  |  |  |  |
| 27.33                            |  |  |  |  |  |  |
|                                  |  |  |  |  |  |  |
|                                  |  |  |  |  |  |  |

# NOTES

BUILDER/OWNER RESPONSIBLE TO ENSURE BACK FILL LEVELS MEET ALL CODES.

- BUILDER / OWNER IS LIABLE FOR ANY COSTS INCURRED DUE TO AN ERROR IN THE ABOVE PLAN IF CONSTRUCTION STARTS PRIOR TO THIS PLAN BEING APPROVED BY THE LOCAL APPROVING AUTHORITY

ALL DISTANCES SHOWN ARE IN METER AND DECIMALS THEREOF.

INFORMATION TO BE USED AS A GUIDELINE ONLY, AND IS SUBJECT TO CHANGE.

RAIN WATER LEADERS TO BE DETERMINED.
(NO INFORMATION ON ENGINEERING, CONTACT ENGINEER PRIOR TO CONSTRUCTION)

- INFORMATION BASED ON UNREGISTERED PLAN, SUBJECT TO CHANGE.

DEVELOPER FENCE WILL BE CONSTRUCTED WITHIN THE BOUNDARY OF THIS LOT.

# **DETAILS**

LOT AREA: 548.20 m<sup>2</sup> (5900.8 ft<sup>2</sup>)

LOWEST BOTTOM OF FOOTING 27.45

LOWEST BUILDING OPENING: 27.65

STORM = 27.98

## LEGEND

PROPOSED CLEAN OUT PROPOSED STREET LIGHT PROPOSED C.C. LOCATION PROPOSED TRANSFORMER (1)

PROPOSED HYDRANT PROPOSED SERVICE PEDESTAL PROPOSED POWER SERVICE PROPOSED FENCE LINE

PROPOSED BACK OF CURB PROPOSED BACK OF WALK PROPOSED LIP OF LANE PROPOSED UTILITY VAULT

B.O.C. B.O.W. L.O.L.

DESIGN GRADE ELEVATION AS-BUILT ELEVATION PROPOSED ELEVATION CENTERLINE ELEVATION

LEGAL INFORMATION LOT PLAN NUM. UNREGISTERED 26

SUBDIVISION LOCATION ORT SASKATCHEWAN SOUTHFORT MEADOWS