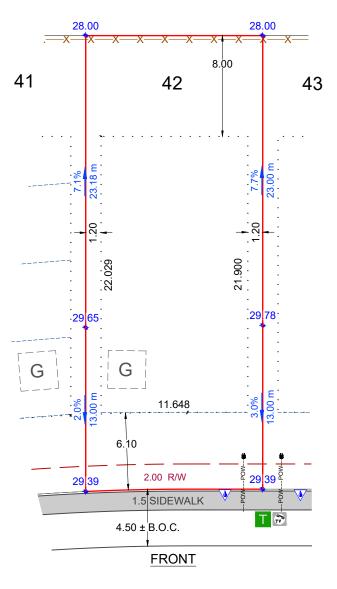

# **ELEVATION DETAILS** HOUSE TYPE: FINISHED FLOOR: BOTTOM OF FOOTING: BASEMENT HEIGHT: FINISHED GRADE AT-FRONT STEP: FINISHED GRADE AT-BACK OF HOUSE: GRADE BELOW-BACK/SIDE DOOR SILL: GRADE BELOW-BASEMENT WINDOWS: TOP OF CONCRETE BASEMENT WALL GARAGE FLOOR: SANITARY SEWER SERVICE INVERT: 26.64 FOOTING SIZE:

## **DETAILS**

LOT AREA: 506.22 m<sup>2</sup> (5448.9 ft<sup>2</sup>)

STORM = 27.29

LEGEND

PROPOSED CLEAN OUT PROPOSED STREET LIGHT PROPOSED C.C. LOCATION PROPOSED TRANSFORMER

PROPOSED HYDRANT PROPOSED SERVICE PEDESTAL PROPOSED POWER SERVICE PROPOSED FENCE LINE

PROPOSED BACK OF CURB PROPOSED BACK OF WALK PROPOSED LIP OF LANE PROPOSED UTILITY VAULT

B.O.C. B.O.W. L.O.L. ٧

DESIGN GRADE ELEVATION AS-BUILT ELEVATION PROPOSED ELEVATION CENTERLINE ELEVATION

**DWG DETAILS** 