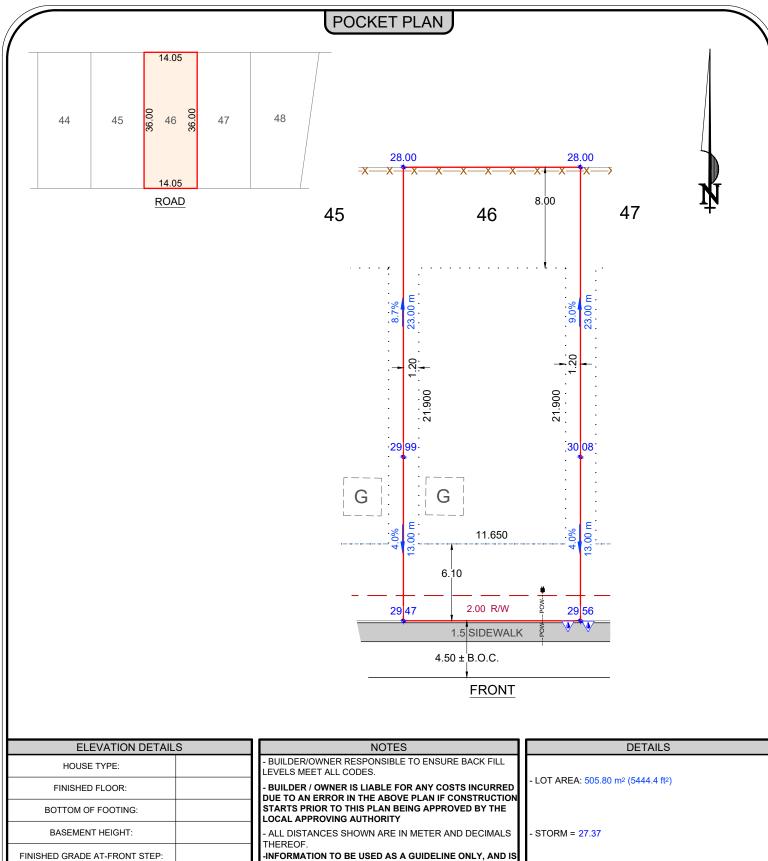

## LEGEND

PROPOSED CLEAN OUT PROPOSED STREET LIGHT PROPOSED C.C. LOCATION PROPOSED TRANSFORMER (1)

PROPOSED HYDRANT PROPOSED SERVICE PEDESTAL PROPOSED POWER SERVICE PROPOSED FENCE LINE

PROPOSED BACK OF CURB PROPOSED BACK OF WALK PROPOSED LIP OF LANE PROPOSED UTILITY VAULT

B.O.C. B.O.W. L.O.L. ٧

DESIGN GRADE ELEVATION AS-BUILT ELEVATION PROPOSED ELEVATION CENTERLINE ELEVATION

DWG DETAILS

| LEGAL INFORMATION |       |              |  |  |
|-------------------|-------|--------------|--|--|
| LOT               | BLOCK | PLAN NUM.    |  |  |
| 46                | 11    | UNREGISTERED |  |  |
| CIVIC ADDRESS:    |       |              |  |  |
|                   |       |              |  |  |