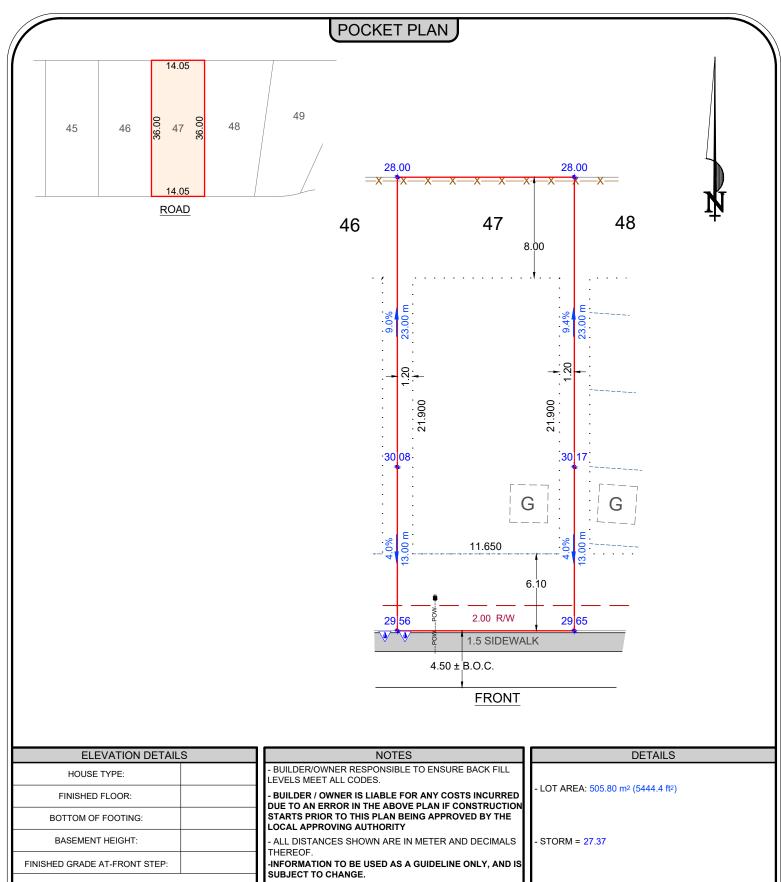

RAIN WATER LEADERS TO BE DETERMINED.
(NO INFORMATION ON ENGINEERING, CONTACT ENGINEER PRIOR TO CONSTRUCTION)

- INFORMATION BASED ON UNREGISTERED PLAN, SUBJECT TO CHANGE.

DEVELOPER FENCE WILL BE CONSTRUCTED WITHIN THE BOUNDARY OF THIS LOT.

|                    |          |                  | LEGE | ND  |
|--------------------|----------|------------------|------|-----|
| PROPOSED CLEAN OUT | $\nabla$ | PROPOSED HYDRANT | •    | PRC |

PROPOSED STREET LIGHT (1) PROPOSED SERVICE PEDESTAL PROPOSED C.C. LOCATION PROPOSED POWER SERVICE PROPOSED TRANSFORMER PROPOSED FENCE LINE

PROPOSED BACK OF CURB PROPOSED BACK OF WALK 77 PROPOSED LIP OF LANE PROPOSED UTILITY VAULT

B.O.C. B.O.W. L.O.L.

DESIGN GRADE ELEVATION AS-BUILT ELEVATION PROPOSED ELEVATION CENTERLINE ELEVATION

| LOT BLOCK PLAN NUM. 47 11 UNREGISTERE | LEGAL INFORMATION   |  |  |  |  |  |  |
|---------------------------------------|---------------------|--|--|--|--|--|--|
| 47 11 UNREGISTERE                     | LOT BLOCK PLAN NUM. |  |  |  |  |  |  |
|                                       | 47 11 UNREGISTERE   |  |  |  |  |  |  |
| CIVIC ADDRESS:                        |                     |  |  |  |  |  |  |

SUBDIVISION LOCATION ORT SASKATCHEWAN SOUTHFORT MEADOWS

EMAIL: POCKET@PALSGEOMATICS.COM PHONE: 780-455-3177

FAX: 780-481-1301 10704 - 176TH STREET NW EDMONTON, ALBERTA T5S 1G7

|    | DWG DETAILS    |            |             |        |             |  |  |  |
|----|----------------|------------|-------------|--------|-------------|--|--|--|
|    | Rev. No.       | Date:      | Drafted By: |        | Description |  |  |  |
|    | .PK            | May. 8, 23 | TBIR        | CH     |             |  |  |  |
|    |                |            |             |        |             |  |  |  |
|    |                |            |             |        |             |  |  |  |
| er |                |            |             |        |             |  |  |  |
| er | BUILDER\OWNER: |            |             |        |             |  |  |  |
|    | MODEL:         |            |             |        |             |  |  |  |
|    | JOB NU         | JM.:       |             |        |             |  |  |  |
| ١  | LOT ZC         | NING:      | R1          | SCALE: | 1:300       |  |  |  |