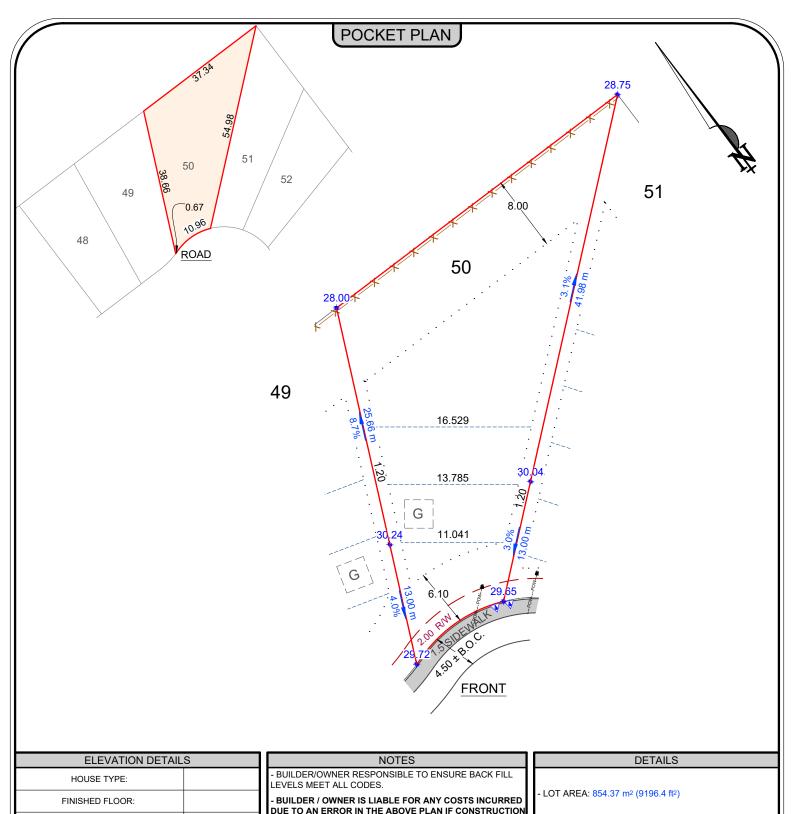

| ELEVATION DETAILS |  |  |  |  |  |  |
|-------------------|--|--|--|--|--|--|
|                   |  |  |  |  |  |  |
|                   |  |  |  |  |  |  |
|                   |  |  |  |  |  |  |
|                   |  |  |  |  |  |  |
|                   |  |  |  |  |  |  |
|                   |  |  |  |  |  |  |
|                   |  |  |  |  |  |  |
|                   |  |  |  |  |  |  |
|                   |  |  |  |  |  |  |
|                   |  |  |  |  |  |  |
|                   |  |  |  |  |  |  |
|                   |  |  |  |  |  |  |
|                   |  |  |  |  |  |  |
| 26.90             |  |  |  |  |  |  |
|                   |  |  |  |  |  |  |
|                   |  |  |  |  |  |  |

- BUILDER / OWNER IS LIABLE FOR ANY COSTS INCURRED DUE TO AN ERROR IN THE ABOVE PLAN IF CONSTRUCTION STARTS PRIOR TO THIS PLAN BEING APPROVED BY THE LOCAL APPROVING AUTHORITY

ALL DISTANCES SHOWN ARE IN METER AND DECIMALS THEREOF.

INFORMATION TO BE USED AS A GUIDELINE ONLY, AND IS SUBJECT TO CHANGE.

RAIN WATER LEADERS TO BE DETERMINED.
(NO INFORMATION ON ENGINEERING, CONTACT ENGINEER PRIOR TO CONSTRUCTION)

- INFORMATION BASED ON UNREGISTERED PLAN, SUBJECT TO CHANGE.

DEVELOPER FENCE WILL BE CONSTRUCTED WITHIN THE BOUNDARY OF THIS LOT.

STORM = 27.55

## LEGEND

PROPOSED CLEAN OUT PROPOSED STREET LIGHT PROPOSED C.C. LOCATION PROPOSED TRANSFORMER

PROPOSED HYDRANT PROPOSED SERVICE PEDESTAL PROPOSED POWER SERVICE PROPOSED FENCE LINE

PROPOSED BACK OF CURB PROPOSED BACK OF WALK PROPOSED LIP OF LANE PROPOSED UTILITY VAULT

B.O.C. B.O.W. L.O.L. ٧

DESIGN GRADE ELEVATION AS-BUILT ELEVATION PROPOSED ELEVATION CENTERLINE ELEVATION

**DWG DETAILS** 

LEGAL INFORMATION LOT PLAN NUM. UNREGISTERED 50

Pals Geomat

EMAIL: POCKET@PALSGEOMATICS.COM PHONE: 780-455-3177 FAX: 780-481-1301

10704 - 176TH STREET NW EDMONTON, ALBERTA T5S 1G7

| tics                               | Rev. No. | Date:      | Drafted By: |        | Description |  |
|------------------------------------|----------|------------|-------------|--------|-------------|--|
| Corp.                              | PK       | May. 8, 23 | TBIR        | RCH    |             |  |
| nadian<br>me Builders<br>sociation |          |            |             |        |             |  |
| Member                             | BUILDE   | R\OWNER:   | •           |        |             |  |
|                                    | MODEL    | :          |             |        |             |  |
|                                    | JOB NU   | JM.:       |             |        |             |  |
| 7                                  | LOT ZO   | NING:      | R1          | SCALE: | 1:400       |  |